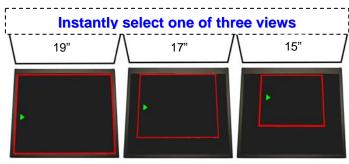

# Always have the right size prompt display With Tekskil's Instant-Scaling Prompter Display

SelectVIEW prompting heads are the perfect solution for providing your talent with the perfect script size for any shoot. This is the *only* prompter display to instantly scale from 15" to 19". Use the smaller modes to avoid 'shifty eyes' and ensure optimum eye contact on close shoots. Use the larger modes to deliver perfect readability for further shots (or for Talent with challenged eyesight).

Reliability: The SelectVIEW monitors incorporate a high bright LED backlit display with twin cooling fans and DC power management, all housed in a rugged welded aluminum enclosure.

<u>Features</u>: Enhanced contrast and panel brightness provide a crisp, easy to read talent display. SelectVIEW monitors provide three image sizes – 15", 17" and 19" with push button ease from a built-in custom scaler. The SelectVIEW Series also offer three different brightness levels (19V: 400 Nits, 19E: 700 Nits and 19P:1000 Nits)